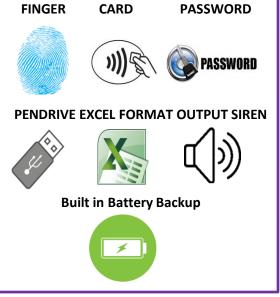

Axpertech A-263

| Product Specifications:                                                   |                                                               | Product Specifications:                                                                 |                            |
|---------------------------------------------------------------------------|---------------------------------------------------------------|-----------------------------------------------------------------------------------------|----------------------------|
| Model<br>Operating System                                                 | A-263<br>Standalone                                           | Voice Notification, Display<br>( ID, Name, Depart & Time)<br>Notification on LCD screen | Yes                        |
| Color Screen                                                              | 2.4" TFT Graphic<br>Interface                                 | Communication Port                                                                      | USB                        |
| User Capacity :<br>User<br>Fingerprint<br>Proximity (RFID)<br>Password    | 1000<br>1000<br>1000<br>1000                                  | Setting File & Report Format                                                            | Microsoft Excel            |
| Record Capacity                                                           | 100 000 logs                                                  | Language                                                                                | English                    |
| Identification Protocols                                                  | Fingerprint/ Proximity<br>(RFID)/ Password or<br>Combination) | Internal Bell &<br>Output Siren Connection                                              | Yes                        |
| Suitable for multiple In/Out<br>Records                                   | Yes                                                           | INPUT AC,                                                                               | 100-240VAC/<br>50Hz/60Hz   |
| Raw Attendance Logs, Time<br>Cards,<br>Statistics Report,                 |                                                               | OUTPUT DC Power Supply                                                                  | 12V                        |
| Abnormal Report For Late In,<br>Early Out , Absent &<br>Management Report | 0                                                             | Built in Battery Backup<br>Backup Battery Ready<br>(2~4 hours Standby mode)             | Yes                        |
| Working Temperature<br>Working Humidity                                   | 10 – 50 <sup>°</sup> C<br><b>10% - 80% RH</b>                 | Dimension Machine (mm)                                                                  | 175(W) x<br>130(H) x 49(D) |