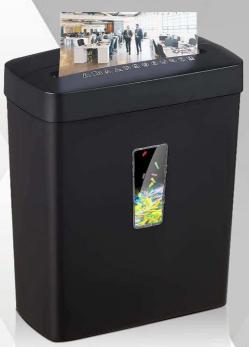

## AT-6C Cross Cut PAPER SHREDDER

Fast Speed Shredding

Paper Throat Size : 220mm

Shredding Type: Cross Cut

| Model                      | AT-6C                |
|----------------------------|----------------------|
| Designed for Use           | OFFICE + HOME        |
| Cut Type                   | Cross Cut            |
| Max Sheet Capacity (80gsm) | 6                    |
| Particle Size (mm)         | 4x39mm               |
| Shredding Material         | <b>6</b> 886         |
| Noise Level:               | 68db                 |
| Shred Speed                | 3.0 meters/minute    |
| Basket Size (Liters)       | 13                   |
| Paper Sensing Mode         | Auto                 |
| Operational Switch         | AUTO / OFF / REVERSE |
| Product Size (WxDxH) mm    | 310x164x380          |
| Product Weight (kg)        | 3                    |