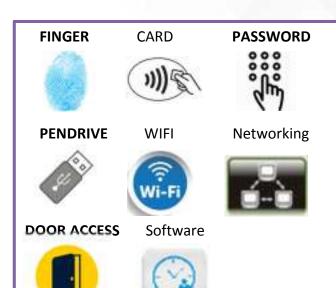

## axpert marketing INTELLIGENT OFFICE EQUIPMENT MACHINE

|  | Model                                                                         | e-383W                                                 | Suitable for multiple In/Out Records                               | Yes                           |
|--|-------------------------------------------------------------------------------|--------------------------------------------------------|--------------------------------------------------------------------|-------------------------------|
|  | Operating System                                                              | Multiple Report                                        | Monthly, Daily,<br>Periodic & Other<br>Report                      | Yes<br>(Multiple<br>Report)   |
|  | Color Screen                                                                  | 2.4" TFT Graphic<br>Interface                          | Communication Port                                                 | WIFI, USB & TCP/IP            |
|  | User Capacity Finger Proximity (RFID) Password                                | 3000<br>3000<br>3000<br>3000                           | Internal Bell, Output<br>Siren Connection &<br>Door Access Control | Yes                           |
|  | Record Capacity                                                               | 100 000 logs                                           | Back Up Battery Ready<br>(2 – 4 hours )                            | Yes                           |
|  | Identification Protocols                                                      | Fingerprint/ Proximity (RFID)/ Password or Combination | Dimension Machine (mm)                                             | 185(L) x<br>127(H) x<br>45(D) |
|  | Language                                                                      | English                                                | DC Power Supply                                                    | 9V                            |
|  | LED Light Display<br>Notification                                             | Green Light = Granted<br>Red Light = Denied            | AC Power Supply                                                    | AC220V/50Hz                   |
|  | Voice Notification, Display (ID,Name, Part & Time) Notification on LCD screen | Yes                                                    | Working Temperature<br>Working Humidity                            | 0 – 50 °C<br>10% - 80% RH     |