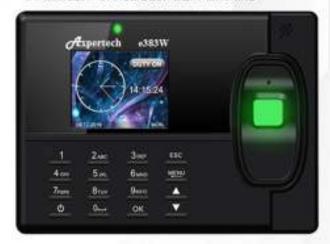

## axpert marketing INTELLIGENT OFFICE EQUIPMENT MACHINE

|  | Model                                                                         | e-383W                                                 | Suitable for multiple In/Out Records                               | Yes                           |
|--|-------------------------------------------------------------------------------|--------------------------------------------------------|--------------------------------------------------------------------|-------------------------------|
|  | Operating System                                                              | Multiple Report                                        | Monthly, Daily,<br>Periodic & Other<br>Report                      | Yes<br>(Multiple<br>Report)   |
|  | Color Screen                                                                  | 2.4" TFT Graphic<br>Interface                          | Communication Port                                                 | WIFI, USB & TCP/IP            |
|  | User Capacity Finger Proximity (RFID) Password                                | 3000<br>3000<br>3000<br>3000                           | Internal Bell, Output<br>Siren Connection &<br>Door Access Control | Yes                           |
|  | Record Capacity                                                               | 100 000 logs                                           | Back Up Battery Ready<br>(2 – 4 hours )                            | Yes                           |
|  | Identification Protocols                                                      | Fingerprint/ Proximity (RFID)/ Password or Combination | Dimension Machine (mm)                                             | 185(L) x<br>127(H) x<br>45(D) |
|  | Language                                                                      | English                                                | DC Power Supply                                                    | 9V                            |
|  | LED Light Display<br>Notification                                             | Green Light = Granted<br>Red Light = Denied            | AC Power Supply                                                    | AC220V/50Hz                   |
|  | Voice Notification, Display (ID,Name, Part & Time) Notification on LCD screen | Yes                                                    | Working Temperature<br>Working Humidity                            | 0 – 50 °C<br>10% - 80% RH     |