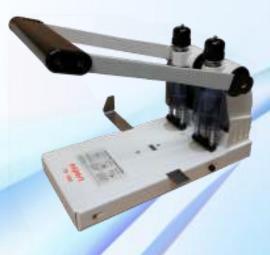

### TB-380 Heavy Duty 2 Holes Puncher

### Main Features

- Base Materials: Aluminum Alloy Structure
- 2 holes Puncher
- Binding Materials: Paper Products
- Max. Punching Thickness: 300Sheets (80g)
- Drilling Diameter: 3mm ~ 6mm
- Adjustable Margins 7mm ~ 20mm
- Hole Distance: 80mm
- ❖ Machine Dimensions (mm): 350 x 180 x 230
- Gross Weight: 6.0kg