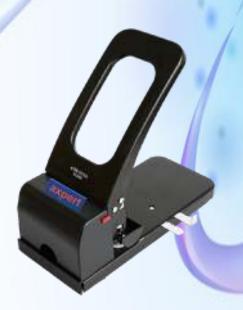

## DL-0880 Medium Duty 2 Holes Puncher

#### Main Features

- Base Materials: Metal Base
- 2 holes Puncher
- Binding Materials: Paper Products
- Max. Punching Thickness: 150Sheets (70g)
- Drilling Diameter: 6mm
- ❖ Adjustable Margins: 6mm ~ 14mm
- ❖ Hole Distance: 80mm
- ❖ Machine Dimensions (mm): 275 x 180 x 255
- Gross Weight: 2.5kg