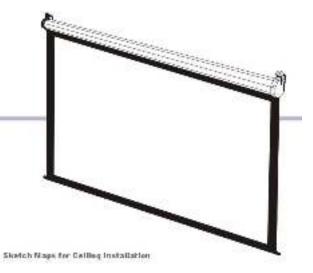

# Self-locking Screen

| Self-Incking Screen |

axpert marketing





## Self-locking Screen











## Installation Guide

the project in acrees and, what related in the districtor the post paragraph of further and encountries some infally ratioa out. I ranging in your too bottom can not be righer than heads of authorized from the symptom manufacture operations. Becauti framing-type or and recently believed top-type."

Sketch Maps for Wall Installation



## Opertion Guide

#### Unfold projection screen(Figure 1)

The projection screen has its own unique self-locking device. The screen would contract upward slightly, then stop and lock in the selected position automatically if you pull the hand ring, pull the screen slightly and stop at the required heigh, then let go.

#### · Retreat projection screen(Figure 2)

Retreating projection screen: Self-locking system would reposition if you pull downward the screen and pull gently. Slightly grab the hand any and let it go until all screens return to screen housing.







\* Image provided are for illustration purposes only.

\*Specifications are subject to change without prior notice.

# Self-locking Screen

| Self-locking Screen |

# axpert

axpert marketing
INTELLIGENT OFFICE EQUIPMENT MACH