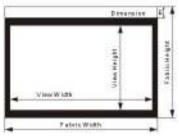

## Relevant Dimension of Manual Screen

Carrier capacity of the

| Surviva: | 3¢h | Sivery<br>(red) | Einu 3 o |       | Singan                                                                                                                                                                                                                                                                                                                                                                                                                                                                                                                                                                                                                                                                                                                                                                                                                                                                                                                                                                                                                                                                                                                                                                                                                                                                                                                                                                                                                                                                                                                                                                                                                                                                                                                                                                                                                                                                                                                                                                                                                                                                                                                         | Differential to |         | June to go of<br>She Fitte |         | FelingEinstaun |       | Hocking  |        |
|----------|-----|-----------------|----------|-------|--------------------------------------------------------------------------------------------------------------------------------------------------------------------------------------------------------------------------------------------------------------------------------------------------------------------------------------------------------------------------------------------------------------------------------------------------------------------------------------------------------------------------------------------------------------------------------------------------------------------------------------------------------------------------------------------------------------------------------------------------------------------------------------------------------------------------------------------------------------------------------------------------------------------------------------------------------------------------------------------------------------------------------------------------------------------------------------------------------------------------------------------------------------------------------------------------------------------------------------------------------------------------------------------------------------------------------------------------------------------------------------------------------------------------------------------------------------------------------------------------------------------------------------------------------------------------------------------------------------------------------------------------------------------------------------------------------------------------------------------------------------------------------------------------------------------------------------------------------------------------------------------------------------------------------------------------------------------------------------------------------------------------------------------------------------------------------------------------------------------------------|-----------------|---------|----------------------------|---------|----------------|-------|----------|--------|
|          |     |                 | Wat      | Hegal | STATE OF THE PARTY | With            | 1/2 gri | Danes                      | Lorette | Biarmire       | -1976 | RedScto) | Lorger |
| 8        | -91 | . 00"           | 1450     | 1680  | 190                                                                                                                                                                                                                                                                                                                                                                                                                                                                                                                                                                                                                                                                                                                                                                                                                                                                                                                                                                                                                                                                                                                                                                                                                                                                                                                                                                                                                                                                                                                                                                                                                                                                                                                                                                                                                                                                                                                                                                                                                                                                                                                            | 1600            | 1736    | ФЭВ                        | 1550    | Ø19 .          | 1550. | 09       | 1800   |
| .0       |     | 98"             | 728      | 1720  | 130                                                                                                                                                                                                                                                                                                                                                                                                                                                                                                                                                                                                                                                                                                                                                                                                                                                                                                                                                                                                                                                                                                                                                                                                                                                                                                                                                                                                                                                                                                                                                                                                                                                                                                                                                                                                                                                                                                                                                                                                                                                                                                                            | 1865            | 7018    | 0.38                       | 1326    | 0.10           | (820) | 60       | 1370   |
| 14       |     | 112"            | 2000     | 2000  | 130                                                                                                                                                                                                                                                                                                                                                                                                                                                                                                                                                                                                                                                                                                                                                                                                                                                                                                                                                                                                                                                                                                                                                                                                                                                                                                                                                                                                                                                                                                                                                                                                                                                                                                                                                                                                                                                                                                                                                                                                                                                                                                                            | 2080            | 2306    | \$40.                      | 2106    | Ø22            | 2110  | All /    | 2150   |
|          |     | 135'            | 2400     | 2400  | 200                                                                                                                                                                                                                                                                                                                                                                                                                                                                                                                                                                                                                                                                                                                                                                                                                                                                                                                                                                                                                                                                                                                                                                                                                                                                                                                                                                                                                                                                                                                                                                                                                                                                                                                                                                                                                                                                                                                                                                                                                                                                                                                            | 2480            | 2300    | 4:40                       | 2508    | 422            | 2510  | AL D     | 2550   |
| 12       |     | 1571            | ECCO     | 2000  | 220                                                                                                                                                                                                                                                                                                                                                                                                                                                                                                                                                                                                                                                                                                                                                                                                                                                                                                                                                                                                                                                                                                                                                                                                                                                                                                                                                                                                                                                                                                                                                                                                                                                                                                                                                                                                                                                                                                                                                                                                                                                                                                                            | 2085            | 3330    | D48                        | 311C    | 422            | 3910  | 42       | 2159   |
| 5        | 4:3 | 120'            | 2400     | 1600  | 200                                                                                                                                                                                                                                                                                                                                                                                                                                                                                                                                                                                                                                                                                                                                                                                                                                                                                                                                                                                                                                                                                                                                                                                                                                                                                                                                                                                                                                                                                                                                                                                                                                                                                                                                                                                                                                                                                                                                                                                                                                                                                                                            | 2430            | 2106    | 040                        | 2508    | Ф22            | 2510  | A4 .     | 2660   |
| 3        |     | (60)            | 2000     | 2230  | 220                                                                                                                                                                                                                                                                                                                                                                                                                                                                                                                                                                                                                                                                                                                                                                                                                                                                                                                                                                                                                                                                                                                                                                                                                                                                                                                                                                                                                                                                                                                                                                                                                                                                                                                                                                                                                                                                                                                                                                                                                                                                                                                            | 0000            | 257€    | D=3                        | 2110    | 022            | 2110  | A2:      | 2180   |