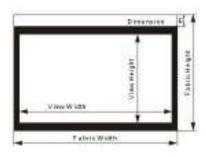

## Relevant Dimension of Manual Screen

Carrier capacity of the

| Surviva: | 3¢h | Sivery<br>(red) | Einu 3 o |       | Singan                                                                                                                                                                                                                                                                                                                                                                                                                                                                                                                                                                                                                                                                                                                                                                                                                                                                                                                                                                                                                                                                                                                                                                                                                                                                                                                                                                                                                                                                                                                                                                                                                                                                                                                                                                                                                                                                                                                                                                                                                                                                                                                         | Differential to |         | June to go of<br>She Fitte |         | FelingEinstaun |       | Hocking  |        |
|----------|-----|-----------------|----------|-------|--------------------------------------------------------------------------------------------------------------------------------------------------------------------------------------------------------------------------------------------------------------------------------------------------------------------------------------------------------------------------------------------------------------------------------------------------------------------------------------------------------------------------------------------------------------------------------------------------------------------------------------------------------------------------------------------------------------------------------------------------------------------------------------------------------------------------------------------------------------------------------------------------------------------------------------------------------------------------------------------------------------------------------------------------------------------------------------------------------------------------------------------------------------------------------------------------------------------------------------------------------------------------------------------------------------------------------------------------------------------------------------------------------------------------------------------------------------------------------------------------------------------------------------------------------------------------------------------------------------------------------------------------------------------------------------------------------------------------------------------------------------------------------------------------------------------------------------------------------------------------------------------------------------------------------------------------------------------------------------------------------------------------------------------------------------------------------------------------------------------------------|-----------------|---------|----------------------------|---------|----------------|-------|----------|--------|
|          |     |                 | Wat      | Hegal | STATE OF THE PARTY | With            | 1/2 gri | Danes                      | Lorette | Biarmire       | -1976 | RedScto) | Lorger |
| 8        | -91 | . 00"           | 1450     | 1680  | 190                                                                                                                                                                                                                                                                                                                                                                                                                                                                                                                                                                                                                                                                                                                                                                                                                                                                                                                                                                                                                                                                                                                                                                                                                                                                                                                                                                                                                                                                                                                                                                                                                                                                                                                                                                                                                                                                                                                                                                                                                                                                                                                            | 1600            | 1736    | ФЭВ                        | 1550    | Ø19 .          | 1550. | 09       | 1800   |
| .0       |     | 98"             | 728      | 1720  | 130                                                                                                                                                                                                                                                                                                                                                                                                                                                                                                                                                                                                                                                                                                                                                                                                                                                                                                                                                                                                                                                                                                                                                                                                                                                                                                                                                                                                                                                                                                                                                                                                                                                                                                                                                                                                                                                                                                                                                                                                                                                                                                                            | 1865            | 7018    | 0.38                       | 1326    | 0.10           | (820) | 60       | 1370   |
| 14       |     | 112"            | 2000     | 2000  | 130                                                                                                                                                                                                                                                                                                                                                                                                                                                                                                                                                                                                                                                                                                                                                                                                                                                                                                                                                                                                                                                                                                                                                                                                                                                                                                                                                                                                                                                                                                                                                                                                                                                                                                                                                                                                                                                                                                                                                                                                                                                                                                                            | 2080            | 2306    | \$40.                      | 2106    | Ø22            | 2110  | All /    | 2150   |
|          |     | 135'            | 2400     | 2400  | 200                                                                                                                                                                                                                                                                                                                                                                                                                                                                                                                                                                                                                                                                                                                                                                                                                                                                                                                                                                                                                                                                                                                                                                                                                                                                                                                                                                                                                                                                                                                                                                                                                                                                                                                                                                                                                                                                                                                                                                                                                                                                                                                            | 2480            | 2300    | 4:40                       | 2508    | 422            | 2510  | AL D     | 2550   |
| 12       |     | 1571            | ECCO     | 2000  | 220                                                                                                                                                                                                                                                                                                                                                                                                                                                                                                                                                                                                                                                                                                                                                                                                                                                                                                                                                                                                                                                                                                                                                                                                                                                                                                                                                                                                                                                                                                                                                                                                                                                                                                                                                                                                                                                                                                                                                                                                                                                                                                                            | 2085            | 3330    | D48                        | 311C    | 422            | 3910  | 42       | 2159   |
| 5        | 4:3 | 120'            | 2400     | 1600  | 200                                                                                                                                                                                                                                                                                                                                                                                                                                                                                                                                                                                                                                                                                                                                                                                                                                                                                                                                                                                                                                                                                                                                                                                                                                                                                                                                                                                                                                                                                                                                                                                                                                                                                                                                                                                                                                                                                                                                                                                                                                                                                                                            | 2430            | 2106    | 040                        | 2508    | Ф22            | 2510  | A4 .     | 2660   |
| 3        |     | (60)            | 2000     | 2230  | 220                                                                                                                                                                                                                                                                                                                                                                                                                                                                                                                                                                                                                                                                                                                                                                                                                                                                                                                                                                                                                                                                                                                                                                                                                                                                                                                                                                                                                                                                                                                                                                                                                                                                                                                                                                                                                                                                                                                                                                                                                                                                                                                            | 0000            | 257€    | D=3                        | 2110    | 022            | 2110  | A2:      | 2180   |