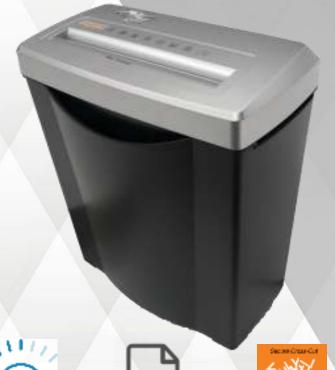

## AT-5C CROSS CUT PAPER SHREDDER

Fast Speed Shredding

Paper Throat Size: 220mm

Shredding Type: Cross Cut

| 220                     |                         |
|-------------------------|-------------------------|
| Model                   | AT-5C                   |
| Designed for Use        | OFFICE + HOME           |
| Cut Type                | Cross Cut               |
| Sheet Capacity (70gsm)  | 5                       |
| Particle Size (mm)      | 4x39mm                  |
| Shredding Material      | <b>□</b> 98¢            |
| Paper Throat Size (mm)  | 220                     |
| Shred Speed             | 3.2 meters/minute       |
| Basket Size (Liters)    | 14                      |
| Paper Sensing Mode      | Auto                    |
| Operational Switch      | ON/AUTO / OFF / REVERSE |
| Product Size (WxDxH) mm | 308x180x360             |
| Product Weight (kg)     | 3                       |
|                         |                         |