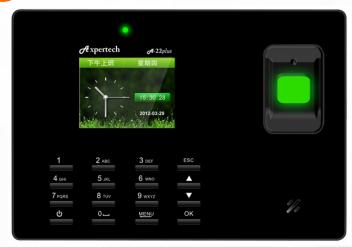

## Expertech A-22

| Communication Port     | USB                     |
|------------------------|-------------------------|
| Internal Bell          | Yes                     |
| Dimension Machine (mm) | 187(W) x 128(H) x 42(D) |
| DC Power Supply        | 5V                      |
| AC Power Supply        | AC220V/50Hz             |
| Working Temperature    | 10 – 50 °C              |
| Working Humidity       | 10% - 80% RH            |

## INTELLIGENT OFFICE EQUIPMENT MACHINE

| Product Specifications:                                                                                                         |                            |
|---------------------------------------------------------------------------------------------------------------------------------|----------------------------|
| Model                                                                                                                           | A- 22                      |
| Color Screen                                                                                                                    | 2.6" TFT Graphic Interface |
| User Capacity: User Fingerprint Password                                                                                        | 1000<br>1000<br>1000       |
| Record Capacity                                                                                                                 | 100 000 logs               |
| Identification Protocols                                                                                                        | Fingerprint/ Password      |
| Language                                                                                                                        | English                    |
| Voice Notification, Display (ID, Name, &Time) Notification on LCD screen                                                        | Yes                        |
| Suitable for multiple In/Out Records                                                                                            | Yes                        |
| Raw Attendance Logs, Time Cards, Statistics<br>Report,<br>Abnormal Report For Late In, Early Out,<br>Absent & Management Report | Yes                        |
| Setting File & Report Format                                                                                                    | Microsoft Excel            |