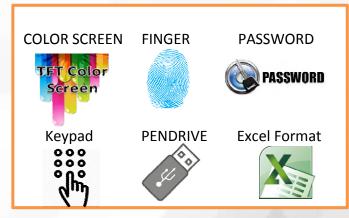

## INTELLIGENT OFFICE EQUIPMENT MACHINE

| Product Specifications:                                                                                                         |                            |
|---------------------------------------------------------------------------------------------------------------------------------|----------------------------|
| Model                                                                                                                           | A- 22                      |
| Color Screen                                                                                                                    | 2.6" TFT Graphic Interface |
| User Capacity: User Fingerprint Password                                                                                        | 1000<br>1000<br>1000       |
| Record Capacity                                                                                                                 | 100 000 logs               |
| Identification Protocols                                                                                                        | Fingerprint/ Password      |
| Language                                                                                                                        | English                    |
| Voice Notification, Display (ID, Name, &Time) Notification on LCD screen                                                        | Yes                        |
| Suitable for multiple In/Out Records                                                                                            | Yes                        |
| Raw Attendance Logs, Time Cards, Statistics<br>Report,<br>Abnormal Report For Late In, Early Out,<br>Absent & Management Report | Yes                        |
| Setting File & Report Format                                                                                                    | Microsoft Excel            |