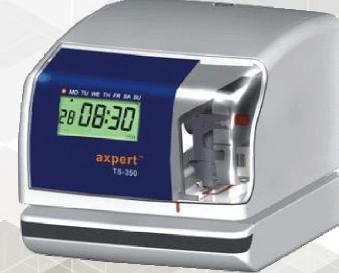

## **TS-350** Time Stamping Machine

Printing Sample: \*AXPERT\* 11:14 04MAY18

- Large window for accurate printing alignment.
- LED lights and adjustable according to the thickness of paper.
- Max. up to 3 customized program printing line\*.
- Up to 6 digits numbering Running number setting available to single time, repeatedly printing.
- 6 Language (English, Spanish, German, French, Italian & Portuguese).
- 5 years memory back-up\*.
- 9 PIN Dot Matrix printer.
- Maximum 4 Ply Carbon Print.
- 30 group of date & time format.
- Pre-set comments such as RCVD, SENT, IN, OUT, CFMD, FILED, PAID, USED, FAXED, VOID, ORIGIN, APR'D & CMPL'D.
- •Printing position (card edge) adjustable.
- •LCD Backlight Ready.
- •Optional for Back Up Battery.