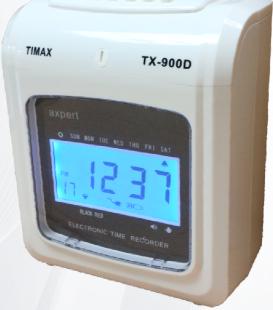

# **TX-900D**

## TX-900 Series **Micro Computer Time Recorder**

#### **Key Features:**

- -2 Colors Printing
- -6 Columns
- -Backup Battery Ready
- -Auto Feed & Eject Card Mechanism
- -Auto Detection of Front & Back **Monthly Card**

-Music Melody or Bell Alarm with **External Connection.** 

-Manual Push Button Selection for in/out print columns