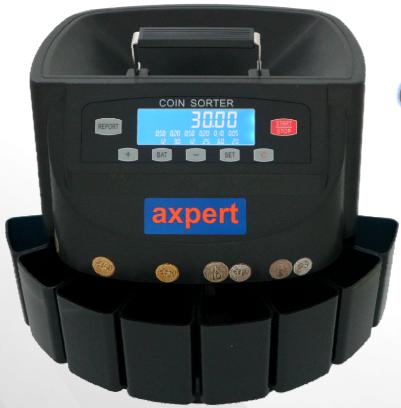

## Automatic Coin Counter

Coin Star CS-550

## **Main Features:**

- Hopper Capacity: 300-500 units
- Counter Speed: Max. 300 units/min
- **❖** Each Receiving Slot Capacity: 150~300 units
- Counter Number Display: 7 digits Big LCD
- $\clubsuit$  Improve Large Slot: 5 ¢, 10 ¢, 20 ¢, 50 ¢

Sole Distributor

Integrated Carrying Handle

Big LCD display, show the Value and Quantity of Coin's

050 020 050 020 0,10 005 12 30 12 25 60 20

- Receiving Slot: 8 units
- \* Total Value & Quantities of Coins
- **❖** Batch Count Mode & Free Count Mode
- Carrying Handle: Yes