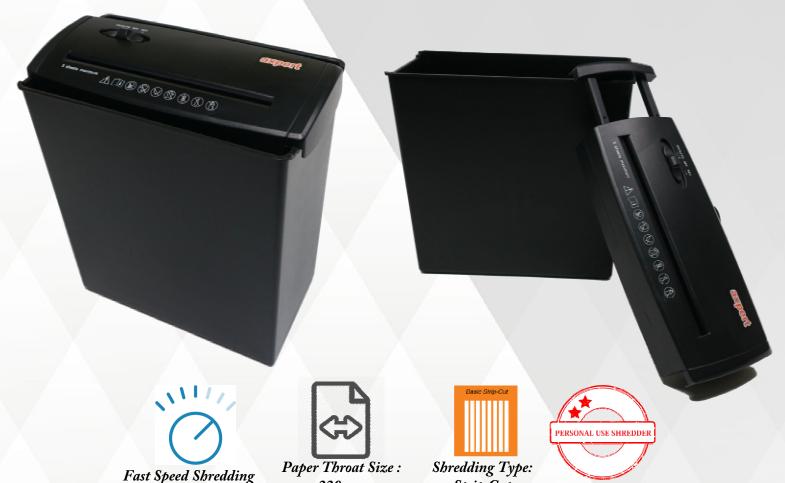

## AT-5S STRIP CUT PAPER SHREDDER

| Model                   | AT-5S                   |
|-------------------------|-------------------------|
| Designed for Use        | OFFICE + HOME           |
| Cut Type                | Strip Cut               |
| Sheet Capacity (70gsm)  | 5                       |
| Particle Size (mm)      | 6.8                     |
| Shredding Material      | PAPER                   |
| Paper Throat Size (mm)  | 220                     |
| Shred Speed             | 3.8 meters/minute       |
| Basket Size (Liters)    | 10                      |
| Paper Sensing Mode      | Auto                    |
| Operational Switch      | ON/AUTO / OFF / REVERSE |
| Product Size (WxDxH) mm | 300x162x280             |
| Product Weight (kg)     | 3                       |

220mm

Strip Cut

<sup>\*</sup> Image provided are for illustration purposes only.

<sup>\*</sup>Specifications are subject to change without prior notice.